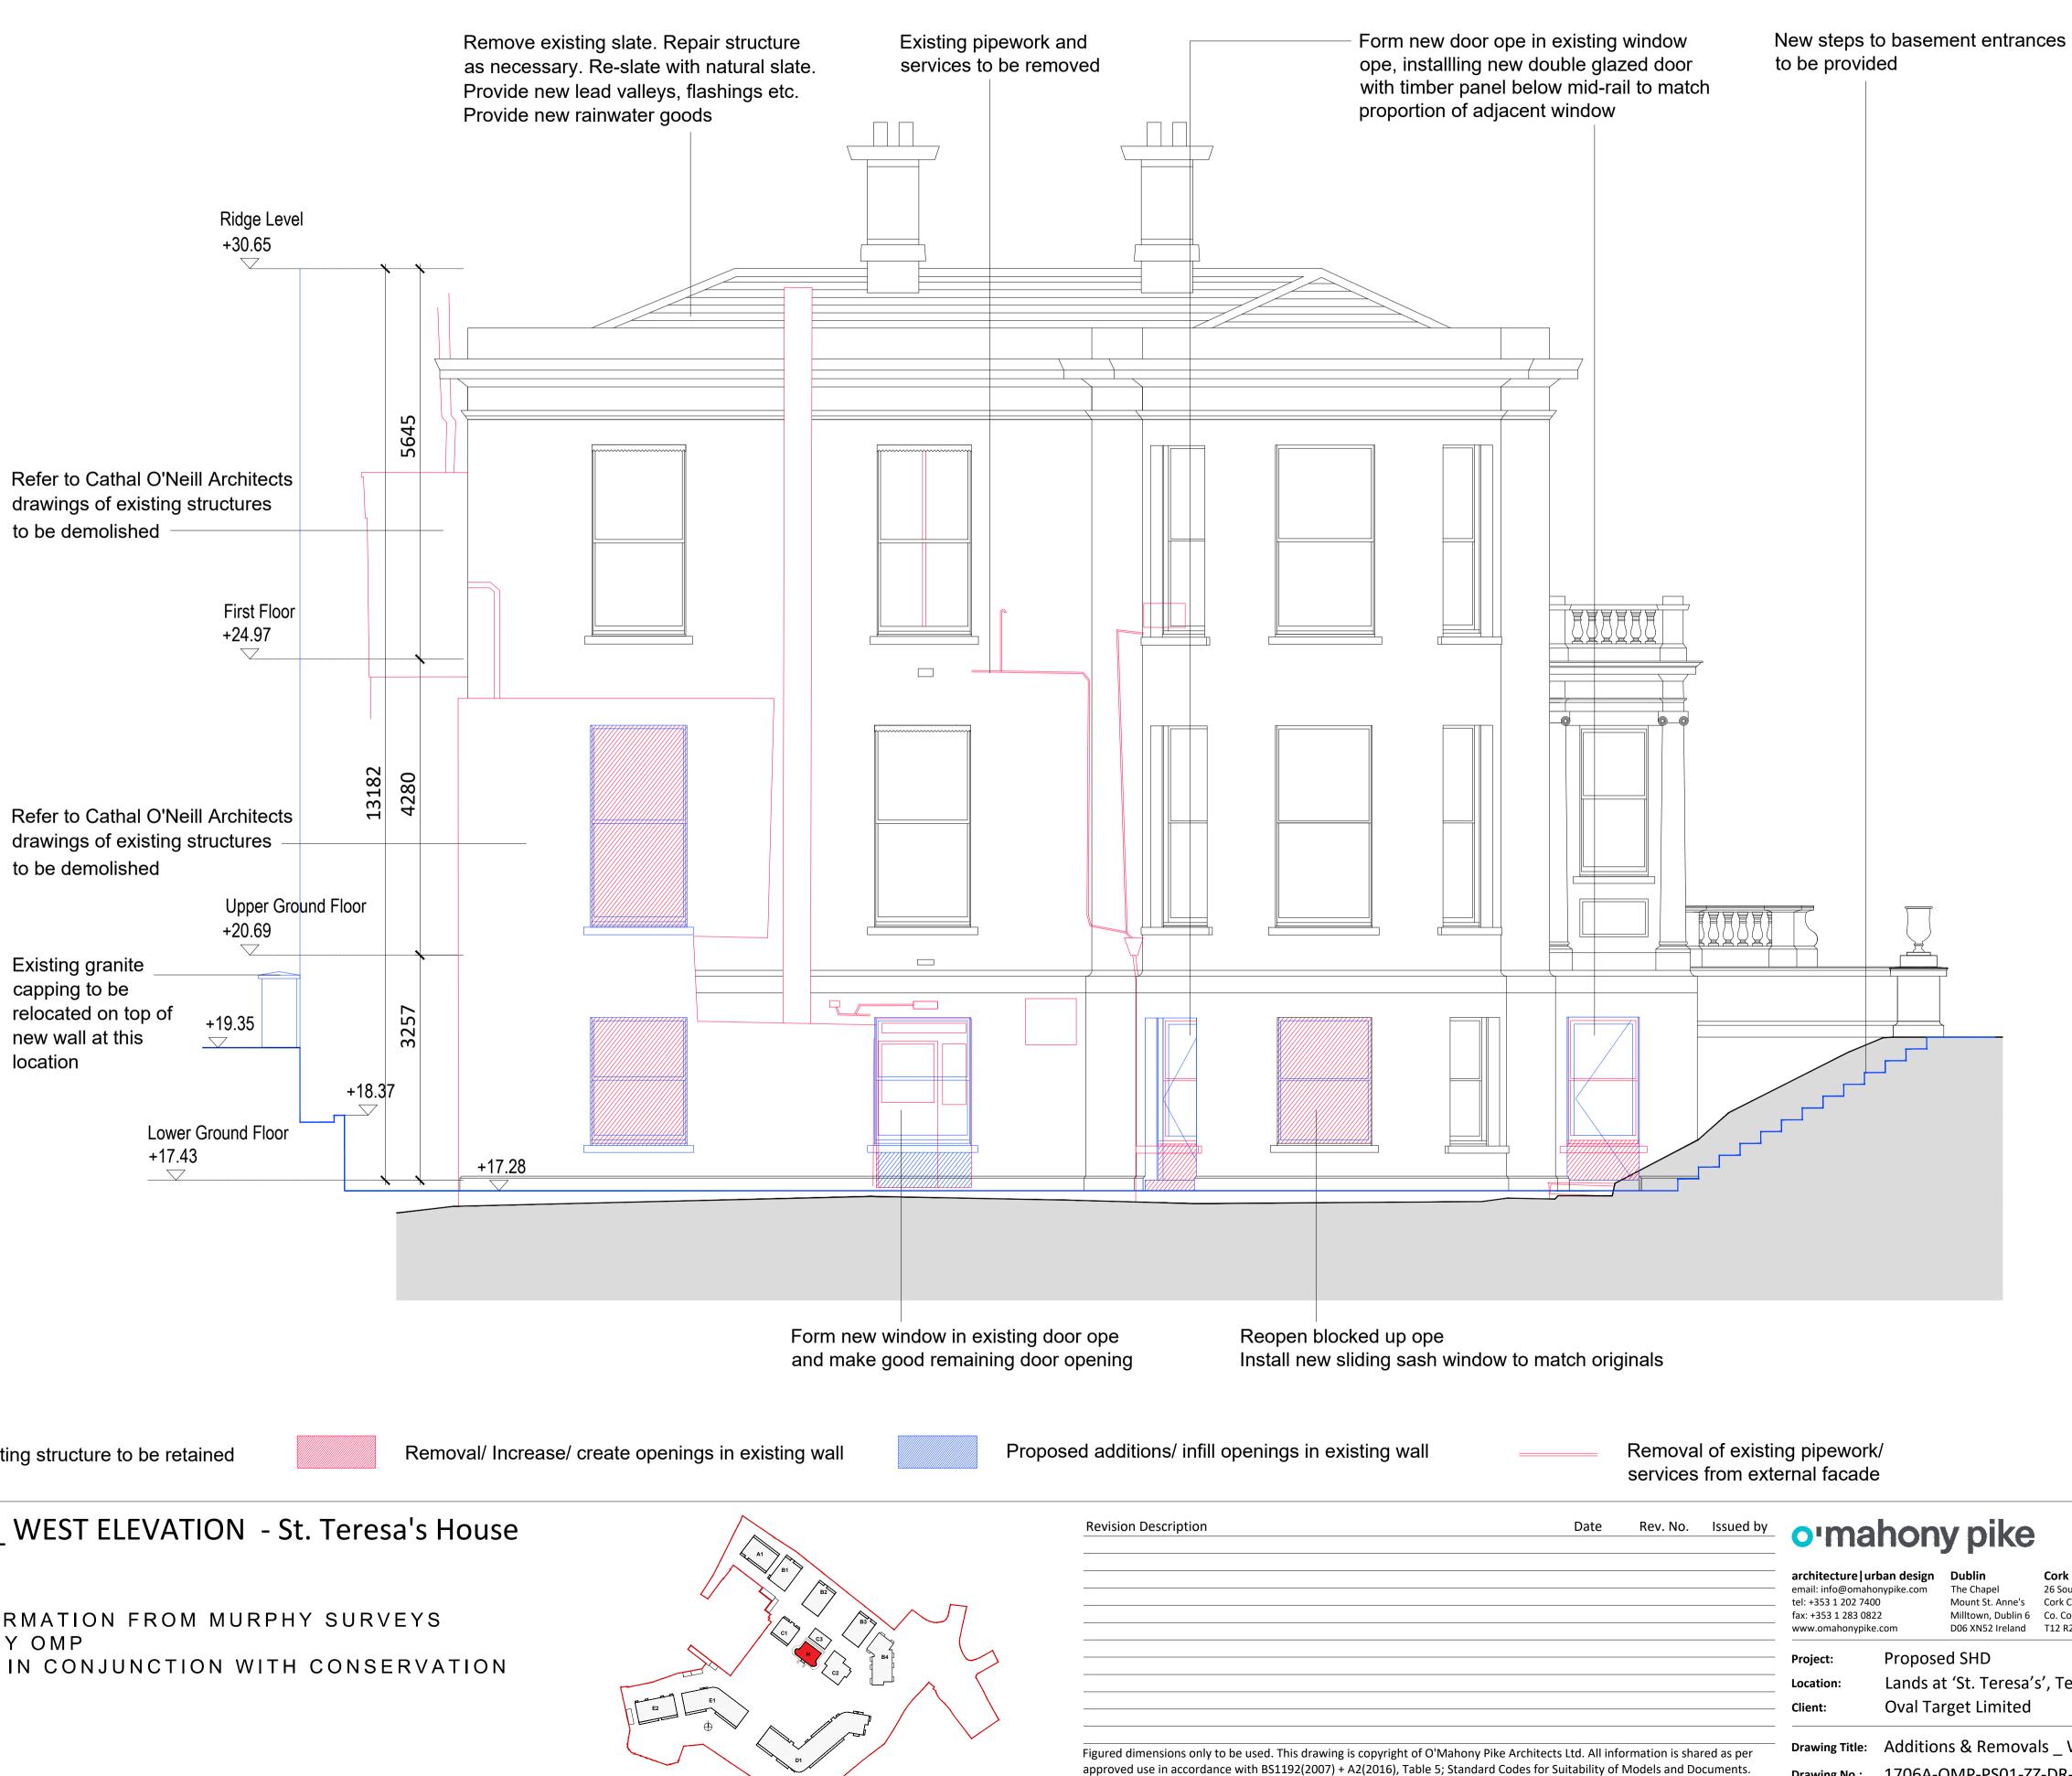

Existing structure to be retained

## ADDITIONS & REMOVALS \_ WEST ELEVATION - St. Teresa's House

NOTE:

- ORIGINAL SURVEY INFORMATION FROM MURPHY SURVEYS
- DRAWING ASSEMBLED BY OMP
- DRAWINGS TO BE READ IN CONJUNCTION WITH CONSERVATION ARCHITECTS REPORT