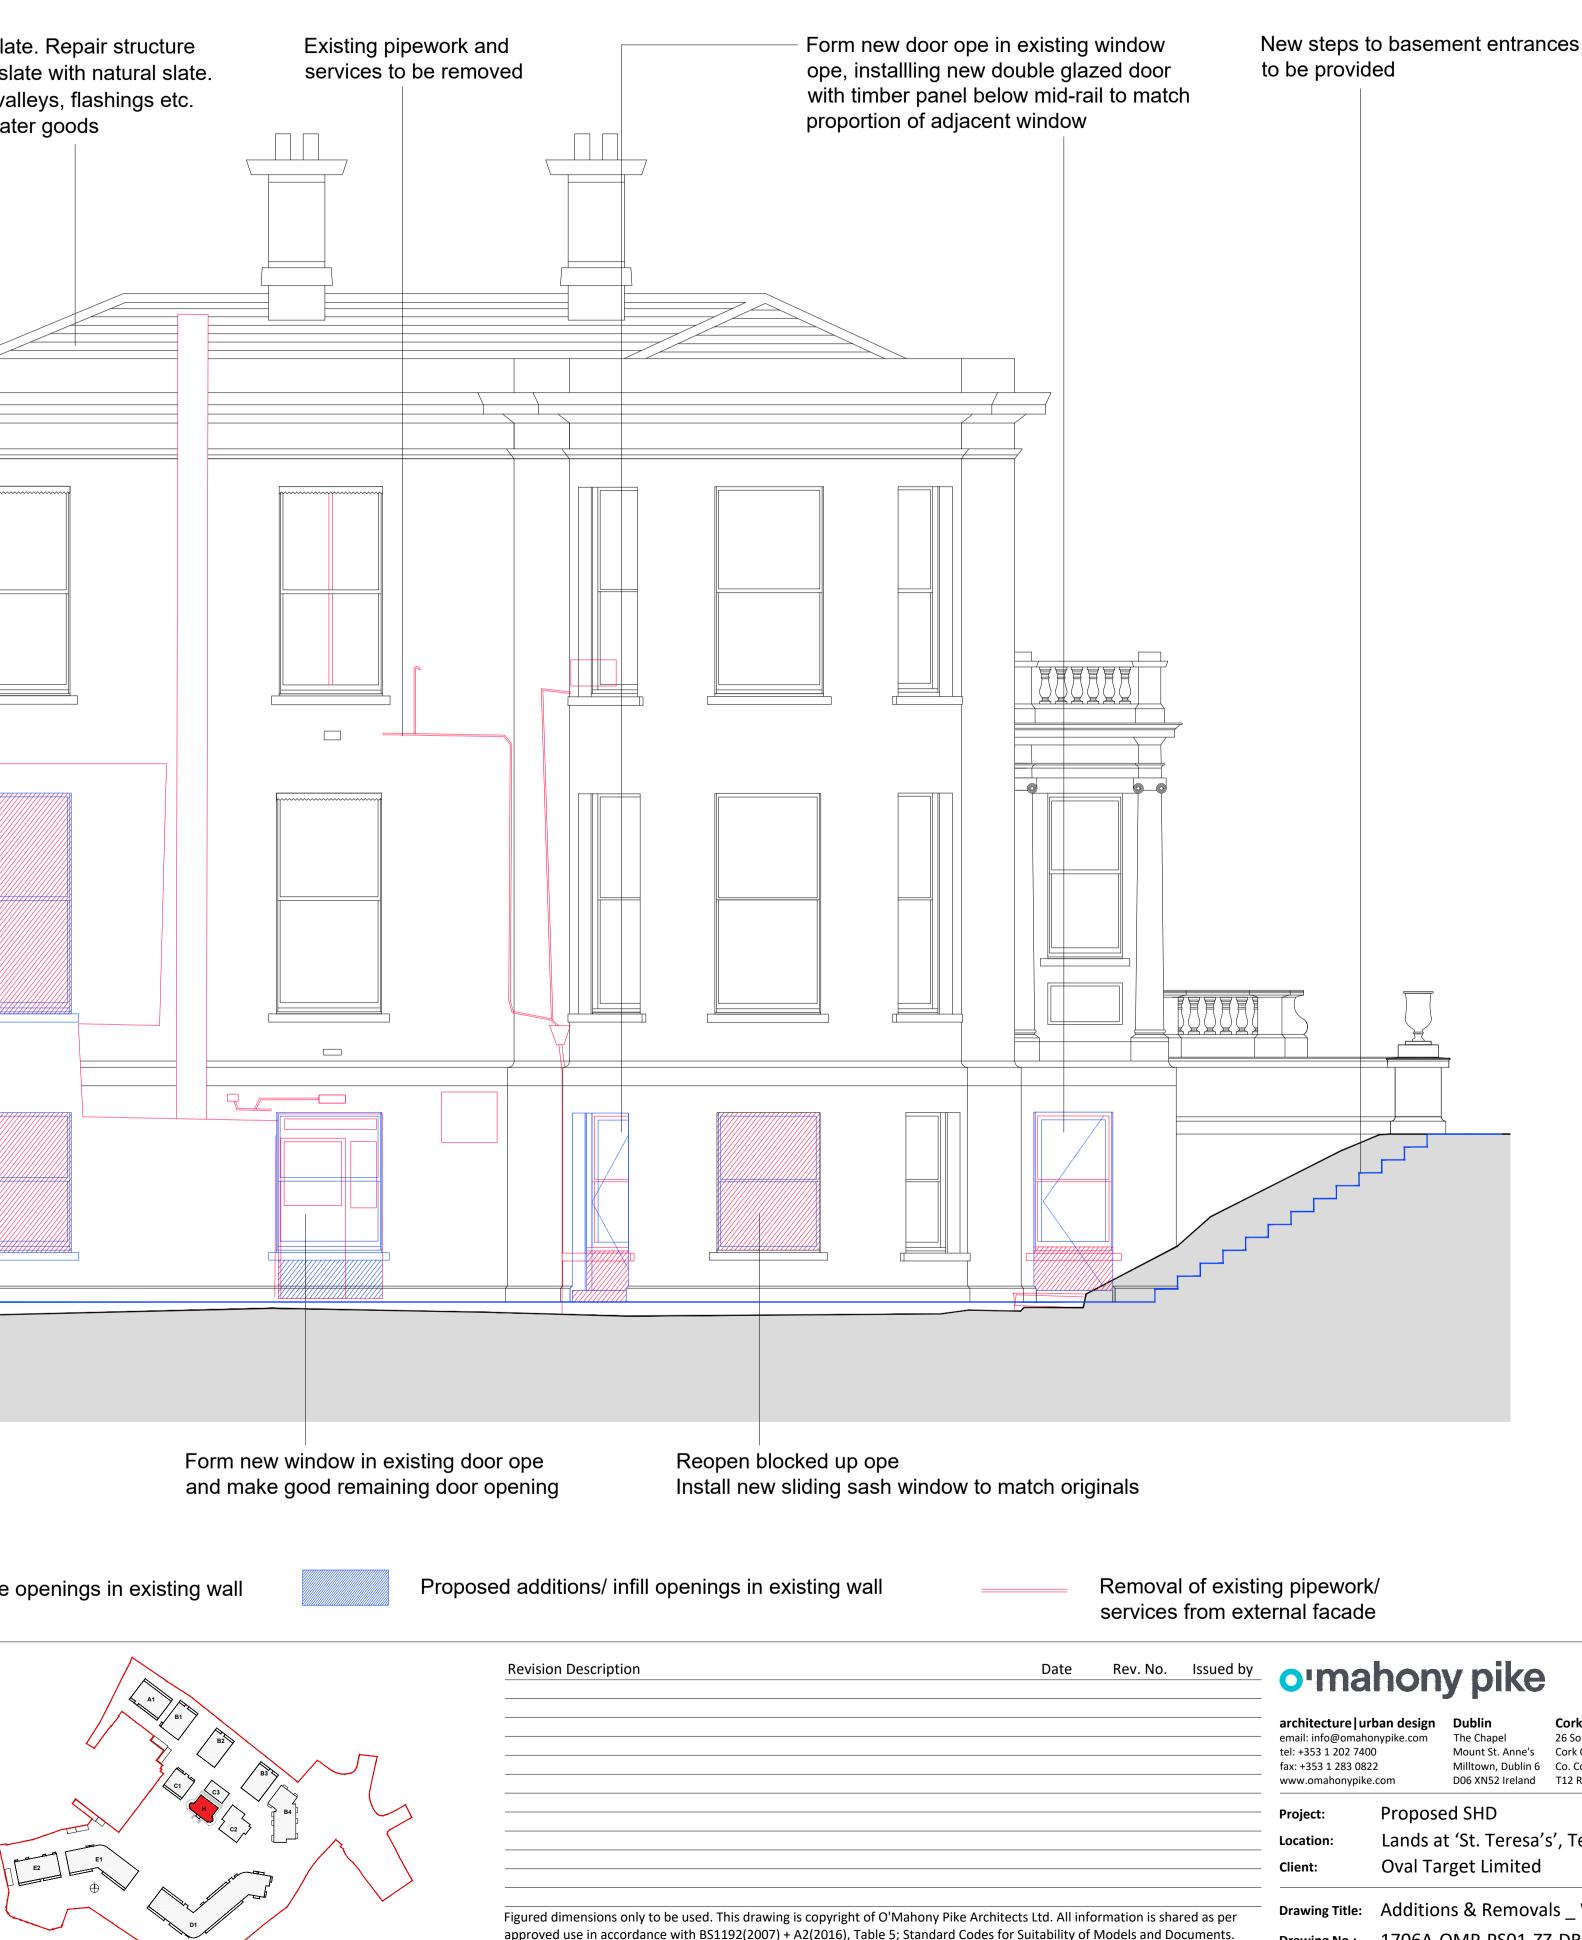

Existing structure to be retained

## ADDITIONS & REMOVALS \_ WEST ELEVATION - St. Teresa's House

NOTE:

- ORIGINAL SURVEY INFORMATION FROM MURPHY SURVEYS
- DRAWING ASSEMBLED BY OMP
- DRAWINGS TO BE READ IN CONJUNCTION WITH CONSERVATION ARCHITECTS REPORT